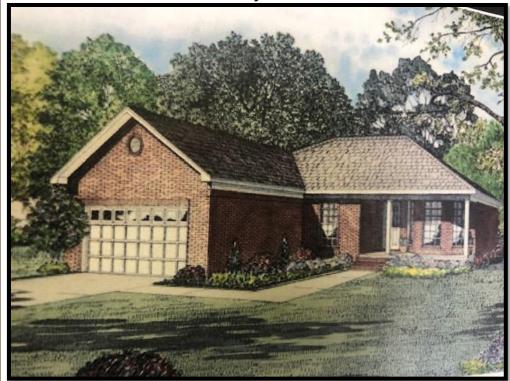

Two Patio Homes Now Under Construction located on Crandall Creek Golf Course

To be completed Winter 2020

- Handicap Accessible
- Approx. 1375 sq. ft.
- 3 Bedrooms/2 Bathrooms
- Open Floorplan
- Great Room w/Vaulted
   Ceilings
- Custom Kitchen
- Granite Countertops
- Peninsula Snack Bar
- Dining Area
- Master Bedroom Suite with walk-in closet
- Double vanity in both bathrooms
- Wider Doorways & Hallways
- Ramp from Garage into laundry
- Pre-finished Smartside Siding
- 30-year Shingles
- Patio off the kitchen with golfcourse views
- Oversized 2-car attached garage with storage area and crawl-space access