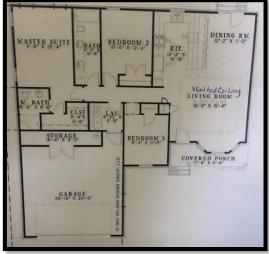

## **Smoky Ridge Estates Patio Homes**

2 Homes Currently Under Construction!

Cabinets & Granite
North Home

Cabinets & Granite
South Home

125 Smoky Ridge Road Floorplan (South)127 Smoky Ridge Road will be reversed (North)

\*\*Some modifications to the floorplan have been done—ask for details